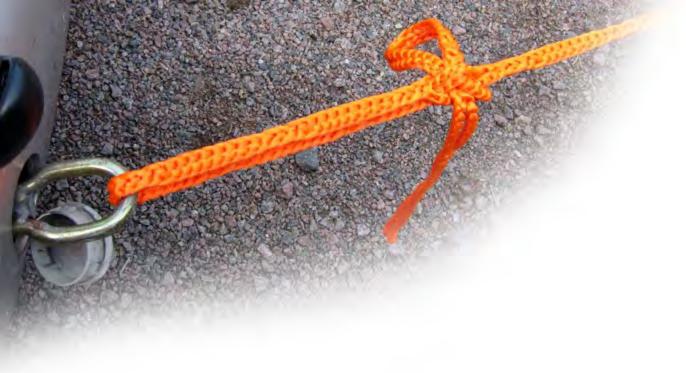

## Runlock Rope - What is it

Runlock loop rope is 100% braided polyester silk, is in essence two strands that run parallel to each other and then are braided at intervals to form loops.

The loops which are braided along its entire length generate unlimited possibilities for the user.

One of the great benefits of Runlock system is that you do not need to know how to tie any knots. The rope attaches to and through itself and to an object by making use of the integral braided loops.

No knots to jam, come untied or come loose. Soft and pliable, Runlock is simply much more than just a rope.

You can create fixed grips, snares and locks in an instant, or use it for tight strapping or heavy pulling, simple and fast.

Easy to tie and untie! It couldn't be easier!
Runlock is perfect for outdoor people, professionals or as an all-round tool.