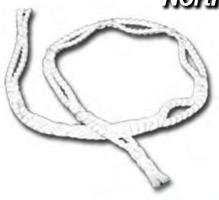

## Runlock Rope - What is it

Runlock loop rope is 100% braided polyester silk, is in essence two strands that run parallel to each other and then are braided at intervals to form loops.

The loops which are braided along its entire length generate unlimited possibilities for the user.

One of the great benefits of Runlock system is that you do not need to know how to tie any knots. The rope attaches to and through itself and to an object by making use of the integral braided loops.

No knots to jam, come untied or come loose. Soft and pliable, Runlock is simply much more than just a rope.

## **Available colours**

Runlock is available in 5 different and unique colours. Each colours is carefully chosen and manufactured at the highest quality and standard.

The yellow and orange are fluorescent, and clearly visible in the dark. Each colour has its own characteristic and suitable user area. No matter which colours you choose we assure you the same long lasting Runlock quality

## Winter black

Northland white

Midnight orange

Midsummer yellow

North sea blue