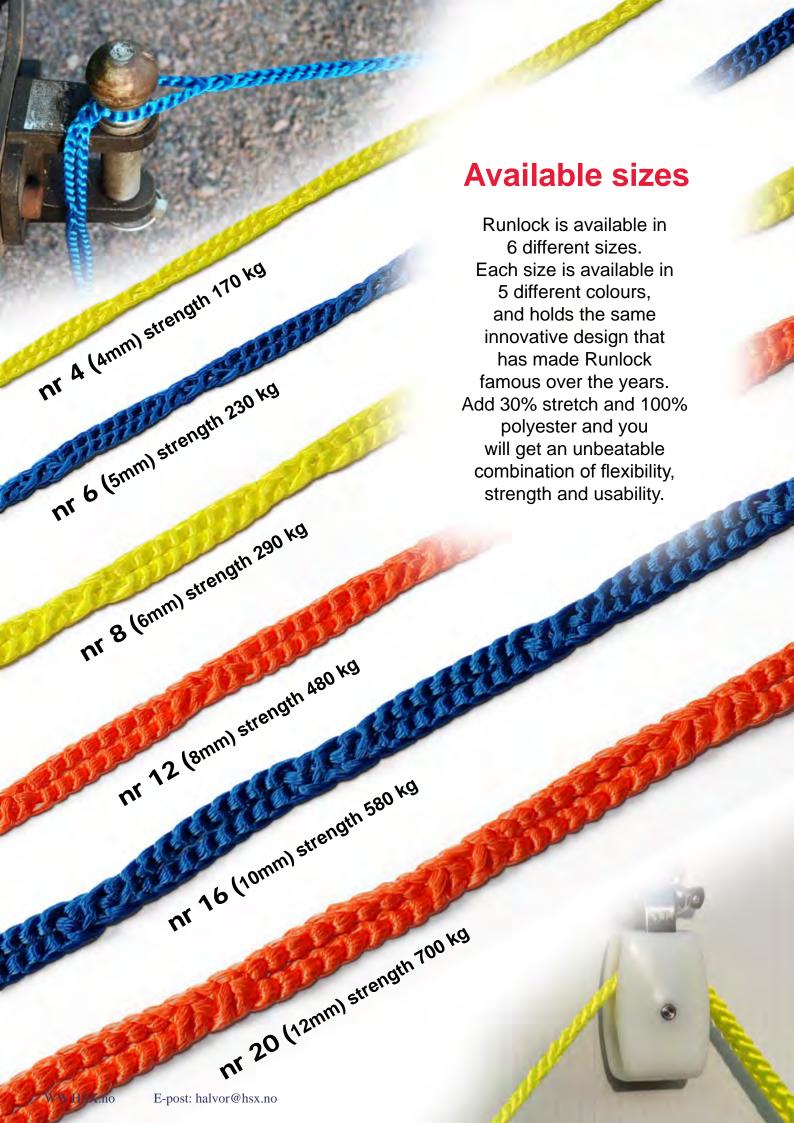

## Runlock Rope - What is it

Runlock loop rope is 100% braided polyester silk, is in essence two strands that run parallel to each other and then are braided at intervals to form loops.

The loops which are braided along its entire length generate unlimited possibilities for the user.

One of the great benefits of Runlock system is that you do not need to know how to tie any knots. The rope attaches to and through itself and to an object by making use of the integral braided loops.

No knots to jam, come untied or come loose. Soft and pliable, Runlock is simply much more than just a rope.

You can create fixed grips, snares and locks in an instant, or use it for tight strapping or heavy pulling, simple and fast.

Easy to tie and untie! It couldn't be easier!
Runlock is perfect for outdoor people, professionals or as an all-round tool.