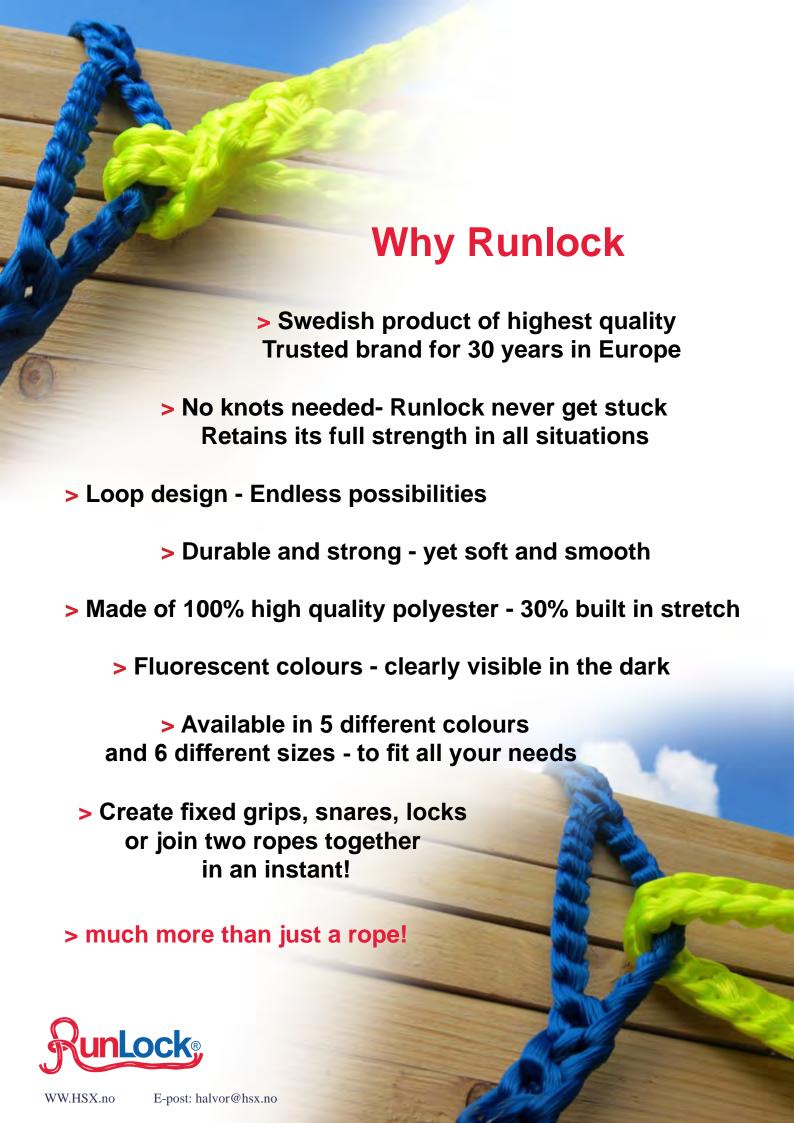

## Runlock Rope - What is it

Runlock loop rope is 100% braided polyester silk, is in essence two strands that run parallel to each other and then are braided at intervals to form loops.

The loops which are braided along its entire length generate unlimited possibilities for the user.

One of the great benefits of Runlock system is that you do not need to know how to tie any knots. The rope attaches to and through itself and to an object by making use of the integral braided loops.

No knots to jam, come untied or come loose. Soft and pliable, Runlock is simply much more than just a rope.

You can create fixed grips, snares and locks in an instant, or use it for tight strapping or heavy pulling, simple and fast.

Easy to tie and untie! It couldn't be easier!
Runlock is perfect for outdoor people, professionals or as an all-round tool.

## **Available colours**

Runlock is available in 5 different and unique colours. Each colours is carefully chosen and manufactured at the highest quality and standard.

The yellow and orange are fluorescent, and clearly visible in the dark. Each colour has its own characteristic and suitable user area. No matter which colours you choose we assure you the same long lasting Runlock quality