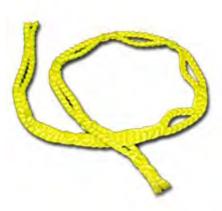

## Runlock Rope - What is it

Runlock loop rope is 100% braided polyester silk, is in essence two strands that run parallel to each other and then are braided at intervals to form loops.

The loops which are braided along its entire length generate unlimited possibilities for the user.

One of the great benefits of Runlock system is that you do not need to know how to tie any knots. The rope attaches to and through itself and to an object by making use of the integral braided loops.

No knots to jam, come untied or come loose. Soft and pliable, Runlock is simply much more than just a rope.

## **Available colours**

Runlock is available in 5 different and unique colours. Each colours is carefully chosen and manufactured at the highest quality and standard.

The yellow and orange are fluorescent, and clearly visible in the dark. Each colour has its own characteristic and suitable user area. No matter which colours you choose we assure you the same long lasting Runlock quality

## Winter black

Northland white

Midnight orange

Midsummer yellow

North sea blue