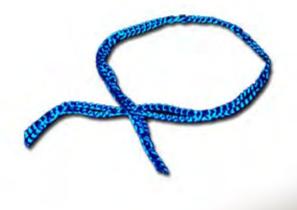

## Runlock Rope - What is it

Runlock loop rope is 100% braided polyester silk, is in essence two strands that run parallel to each other and then are braided at intervals to form loops.

The loops which are braided along its entire length generate unlimited possibilities for the user.

One of the great benefits of Runlock system is that you do not need to know how to tie any knots. The rope attaches to and through itself and to an object by making use of the integral braided loops.

No knots to jam, come untied or come loose. Soft and pliable, Runlock is simply much more than just a rope.

## **Available colours**

Runlock is available in 5 different and unique colours. Each colours is carefully chosen and manufactured at the highest quality and standard.

The yellow and orange are fluorescent, and clearly visible in the dark. Each colour has its own characteristic and suitable user area. No matter which colours you choose we assure you the same long lasting Runlock quality

## Winter black

Northland white

Midnight orange

Midsummer yellow

North sea blue