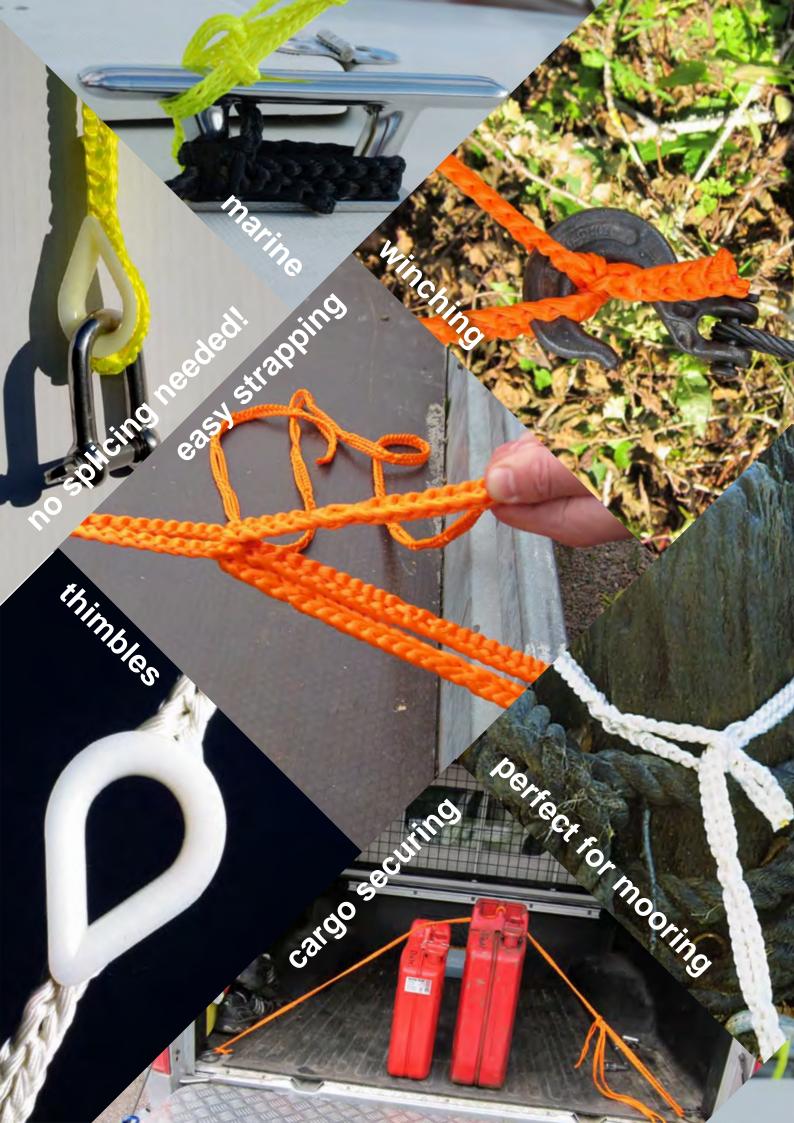

One of the great benefits of Runlock system is that you do not need to know how to tie any knots. The rope attaches to and through itself and to an object by making use of the integral braided loops.

No knots to jam, come untied or come loose. Soft and pliable, Runlock is simply much more than just a rope.

You can create fixed grips, snares and locks in an instant, or use it for tight strapping or heavy pulling, simple and fast.

Easy to tie and untie! It couldn't be easier!
Runlock is perfect for outdoor people, professionals or as an all-round tool.