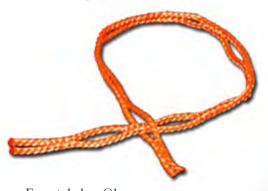

## Runlock Rope - What is it

Runlock loop rope is 100% braided polyester silk, is in essence two strands that run parallel to each other and then are braided at intervals to form loops.

The loops which are braided along its entire length generate unlimited possibilities for the user.

One of the great benefits of Runlock system is that you do not need to know how to tie any knots. The rope attaches to and through itself and to an object by making use of the integral braided loops.

No knots to jam, come untied or come loose. Soft and pliable, Runlock is simply much more than just a rope.

## **Available colours**

Runlock is available in 5 different and unique colours. Each colours is carefully chosen and manufactured at the highest quality and standard.

The yellow and orange are fluorescent, and clearly visible in the dark. Each colour has its own characteristic and suitable user area. No matter which colours you choose we assure you the same long lasting Runlock quality

## Winter black

Northland white

Midnight orange

Midsummer yellow

North sea blue