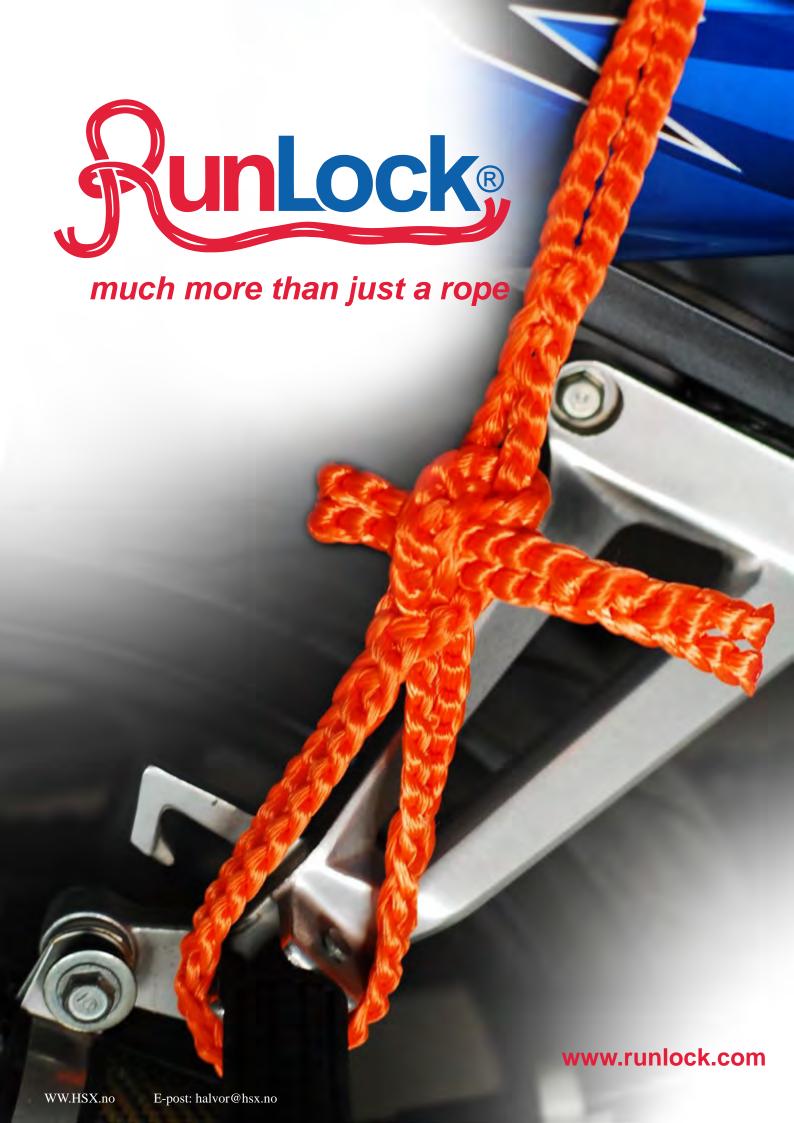

## Runlock Rope - What is it

Runlock loop rope is 100% braided polyester silk, is in essence two strands that run parallel to each other and then are braided at intervals to form loops.

The loops which are braided along its entire length generate unlimited possibilities for the user.

One of the great benefits of Runlock system is that you do not need to know how to tie any knots. The rope attaches to and through itself and to an object by making use of the integral braided loops.

No knots to jam, come untied or come loose. Soft and pliable, Runlock is simply much more than just a rope.

You can create fixed grips, snares and locks in an instant, or use it for tight strapping or heavy pulling, simple and fast.

Easy to tie and untie! It couldn't be easier!
Runlock is perfect for outdoor people, professionals or as an all-round tool.