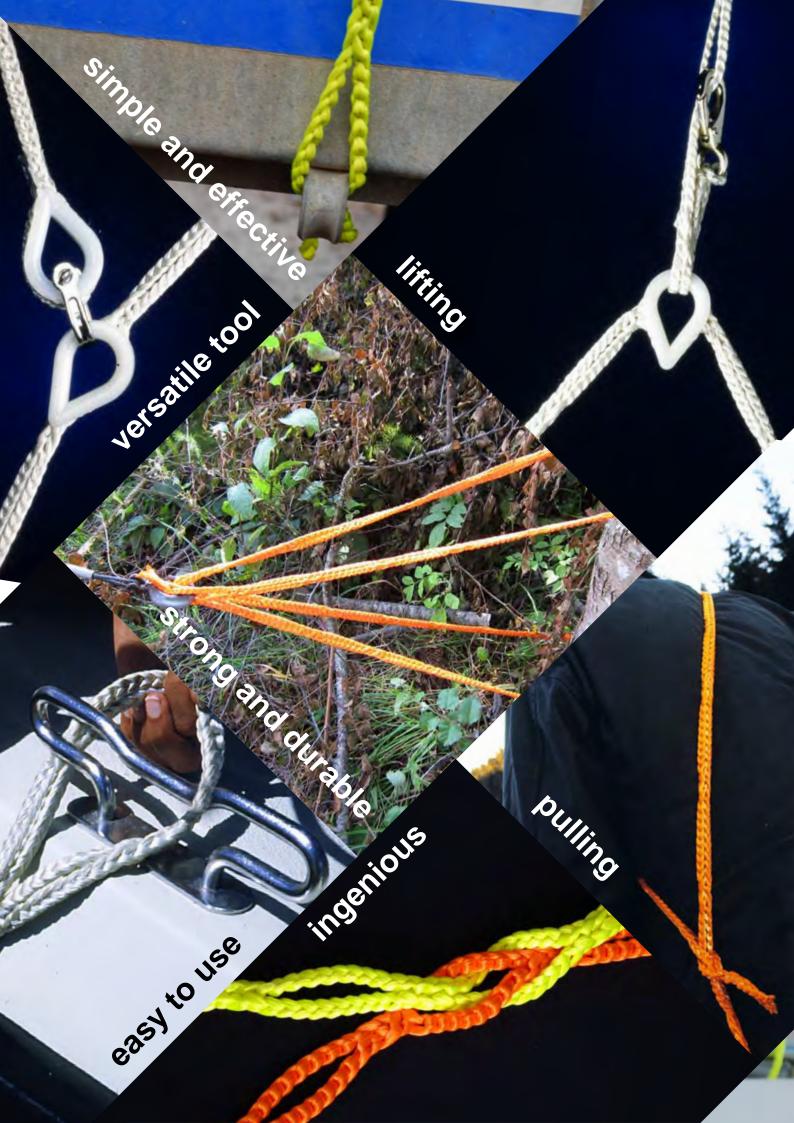

## Runlock Rope - What is it

Runlock loop rope is 100% braided polyester silk, is in essence two strands that run parallel to each other and then are braided at intervals to form loops.

The loops which are braided along its entire length generate unlimited possibilities for the user.

One of the great benefits of Runlock system is that you do not need to know how to tie any knots. The rope attaches to and through itself and to an object by making use of the integral braided loops.

No knots to jam, come untied or come loose. Soft and pliable, Runlock is simply much more than just a rope.

You can create fixed grips, snares and locks in an instant, or use it for tight strapping or heavy pulling, simple and fast.

Easy to tie and untie! It couldn't be easier!
Runlock is perfect for outdoor people, professionals or as an all-round tool.