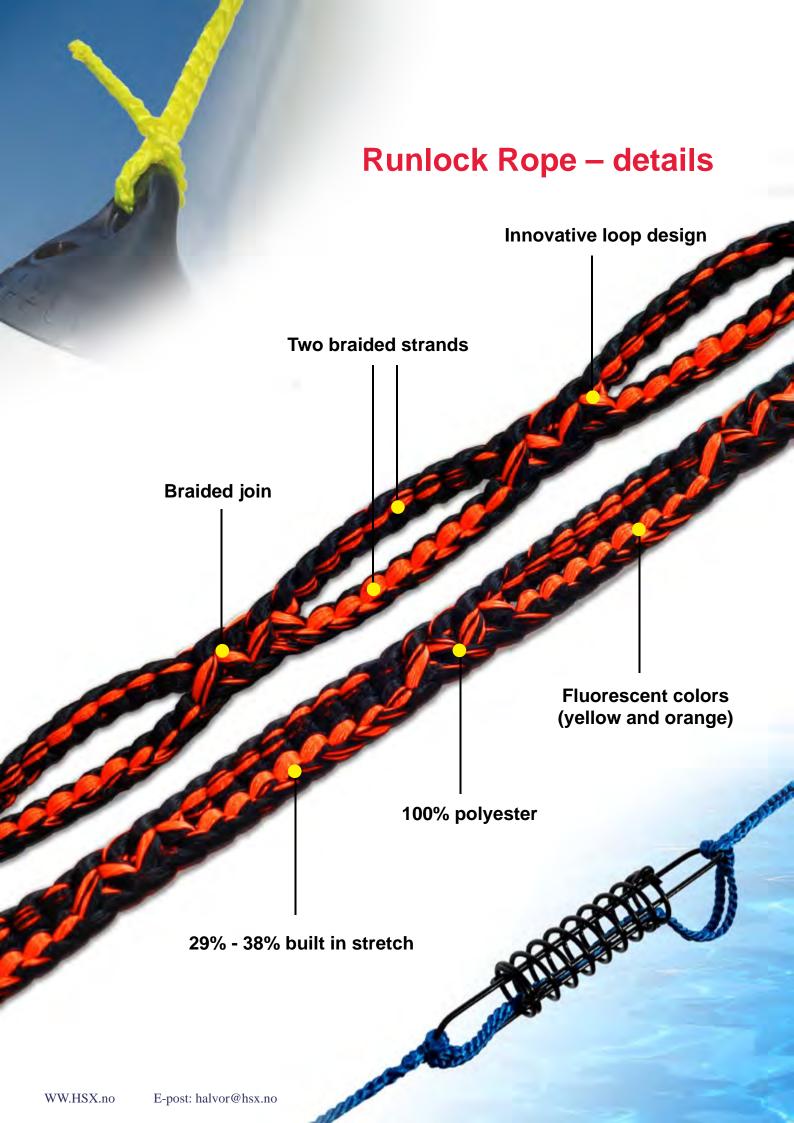

## Runlock Rope - What is it

Runlock loop rope is 100% braided polyester silk, is in essence two strands that run parallel to each other and then are braided at intervals to form loops.

The loops which are braided along its entire length generate unlimited possibilities for the user.

One of the great benefits of Runlock system is that you do not need to know how to tie any knots. The rope attaches to and through itself and to an object by making use of the integral braided loops.

No knots to jam, come untied or come loose. Soft and pliable, Runlock is simply much more than just a rope.

You can create fixed grips, snares and locks in an instant, or use it for tight strapping or heavy pulling, simple and fast.

Easy to tie and untie! It couldn't be easier!
Runlock is perfect for outdoor people, professionals or as an all-round tool.

## **Available colours**

Runlock is available in 5 different and unique colours. Each colours is carefully chosen and manufactured at the highest quality and standard.

The yellow and orange are fluorescent, and clearly visible in the dark. Each colour has its own characteristic and suitable user area. No matter which colours you choose we assure you the same long lasting Runlock quality